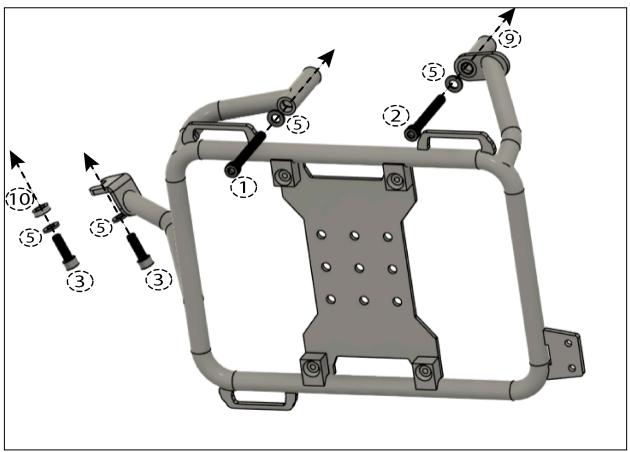

## Tools Required

□ 10mm Wrench/Spanner

□ Ratchet + Extension

□ 5mm Allen Socket

6mm Allen Socket

□ Blue Loctite (recommended)

| Number    | QTY | Specifications       | Torque (NM) |
|-----------|-----|----------------------|-------------|
| 1         | 2   | M8 x 80mm Allen Bolt | 23          |
| 2         | 2   | M8 x 70mm Allen Bolt | 23          |
| <u>3</u>  | 4   | M8 x 25mm Allen Bolt | 23          |
| <u>4</u>  | 4   | M6 x 20mm Allen Bolt | 10          |
| <u>5</u>  | 8   | M8 Washer            | -           |
| <u>7</u>  | 8   | M6 Washer            | -           |
| <u>8</u>  | 4   | M6 Nyloc Nut         | -           |
| <u>9</u>  | 2   | 50mm Spacer          | -           |
| <u>10</u> | 2   | Open Ended Spacer    | -           |

\* PLEASE REFER TO THE OWNER'S (OR SERVICE) MANUAL FOR **OEM** TORQUE SPECIFICATIONS.\*

STEP 2:

STEP 1:

STEP 3: