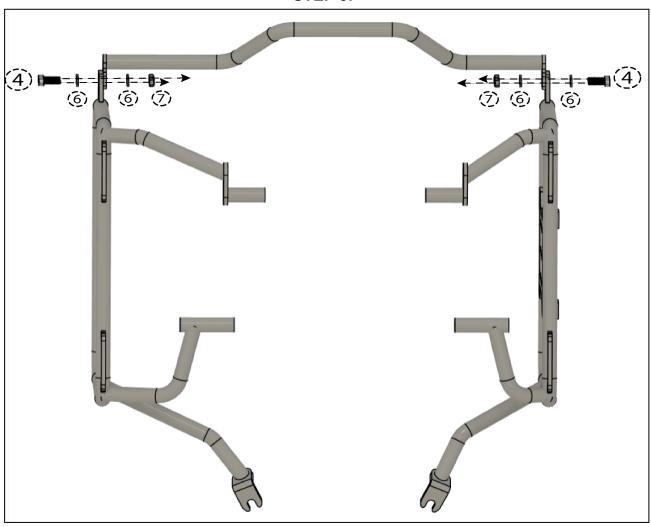

## Tools Required

□ 10mm Wrench/Spanner

□ Ratchet + Extension

□ 5mm Allen Socket

6mm Allen Socket

□ Blue Loctite (recommended)

| Number    | QTY | Specifications       | Torque (NM) |
|-----------|-----|----------------------|-------------|
| 1         | 2   | M8 x 80mm Allen Bolt | 23          |
| 2         | 2   | M8 x 70mm Allen Bolt | 23          |
| <u>3</u>  | 4   | M8 x 25mm Allen Bolt | 23          |
| <u>4</u>  | 4   | M6 x 20mm Allen Bolt | 10          |
| <u>5</u>  | 8   | M8 Washer            | -           |
| <u>7</u>  | 8   | M6 Washer            | -           |
| <u>8</u>  | 4   | M6 Nyloc Nut         | -           |
| <u>9</u>  | 2   | 50mm Spacer          | -           |
| <u>10</u> | 2   | Open Ended Spacer    | -           |

\* PLEASE REFER TO THE OWNER'S (OR SERVICE) MANUAL FOR **OEM** TORQUE SPECIFICATIONS.\*

STEP 2:

STEP 1:

STEP 3: