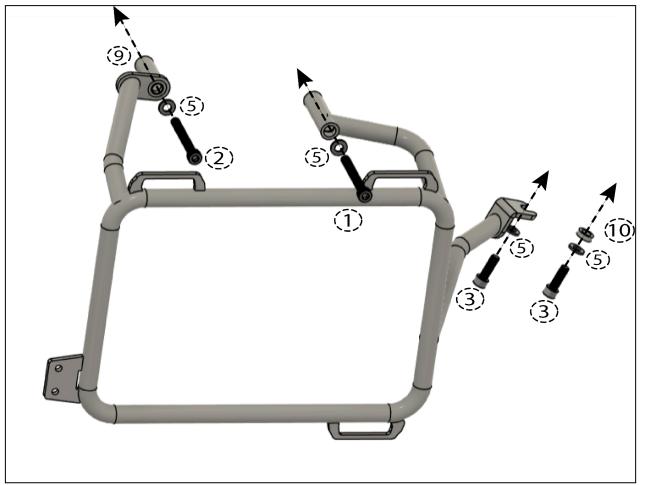

## Tools Required

□ 10mm Wrench/Spanner

□ Ratchet + Extension

□ 5mm Allen Socket

6mm Allen Socket

□ Blue Loctite (recommended)

| Number    | QTY | Specifications       | Torque (NM) |
|-----------|-----|----------------------|-------------|
| 1         | 2   | M8 x 80mm Allen Bolt | 23          |
| 2         | 2   | M8 x 70mm Allen Bolt | 23          |
| <u>3</u>  | 4   | M8 x 25mm Allen Bolt | 23          |
| <u>4</u>  | 4   | M6 x 20mm Allen Bolt | 10          |
| <u>5</u>  | 8   | M8 Washer            | -           |
| <u>7</u>  | 8   | M6 Washer            | -           |
| <u>8</u>  | 4   | M6 Nyloc Nut         | -           |
| <u>9</u>  | 2   | 50mm Spacer          | -           |
| <u>10</u> | 2   | Open Ended Spacer    | -           |

\* PLEASE REFER TO THE OWNER'S (OR SERVICE) MANUAL FOR **OEM** TORQUE SPECIFICATIONS.\*

STEP 2:

STEP 1:

STEP 3: